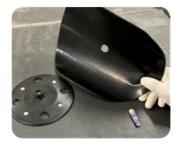

Place the EPDM Covertape (with protective film) over the mounting plate and and draw the edge zone with a crayon. The EPDM covertape can now be incorporated watertight in accordance with the manufacturer's processing instructions. Prime the base plate and the roof covering with an primer. (The EPDM primer has a drying time of approx. 5 minutes)