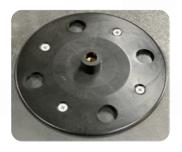

Step 1 Place the black mounting base plate on the roof covering at the desired location. Fasten the mounting base plate with 4 screws. The chosen screw depends on the thickness of the

insulation and the surface in which you attach it. (the large holes are for woodwoolcement screws)