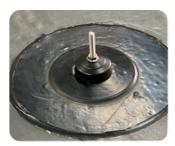

### **General assembly instructions** (EPDM - Selfadhesive Cover tape)

Place the black EPDM sealing ring and the black cover cap. Then screw the supplied threaded rod hand tight on to

Then screw the locknut on the threaded rod and tighten it firmly with a wrench

the mounting plate.

**Step 5**Seal the cuff all around with an UV resistant EPDM sealant.

The mounting anchor is now mechanically and waterproof attached to the roof construction.