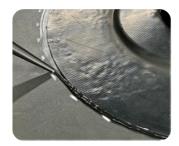

Step 3

Step 2

Remove the protective film from the Covertape and carefully place it on the mounting plate and the roof covering. Work carefully and evenly from the inside out to avoid the formation of large air bubbles under the material. Now press firmly on the Covertape with a suitable pressure roller. Preferably use a narrow pressure roller around the mounting plate. (see picture)