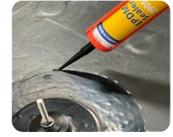

the mounting plate.

**Step 5**Seal the cuff all around with an UV resistant EPDM sealant.

The mounting anchor is now mechanically and waterproof attached to the roof construction.