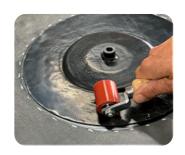

Step 3

Step 2

Remove the protective film from the Covertape and carefully place it on the mounting plate and the roof covering. Work carefully and evenly from the inside out to avoid the formation of large air bubbles under the material. Now press firmly on the Covertape with a suitable pressure roller. Preferably use a narrow pressure roller around the mounting plate. (see picture)