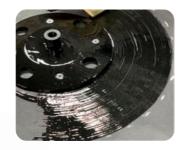

Step 1 Place the black mounting base plate on the roof covering at the desired location. Fasten the mounting base plate with 4 screws. The chosen screw depends on the thickness of the

insulation and the surface in which you attach it. (the large holes are for woodwoolcement screws)