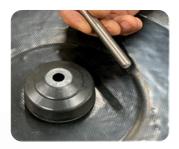

Step 1 Place the black mounting base plate on the roof covering at the desired location. Fasten the mounting base plate with 4 screws. The chosen screw depends on the thickness of the

insulation and the surface in which you attach it. (the large holes are for woodwoolcement screws)