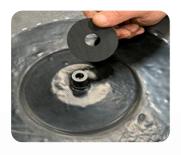

### **General assembly instructions** (EPDM - Selfadhesive Cover tape)

Place the black EPDM sealing ring and the black cover cap. Then screw the supplied threaded rod hand tight on to

Then screw the locknut on the threaded rod and tighten it firmly with a wrench

the mounting plate.

**Step 5**Seal the cuff all around with an UV resistant EPDM sealant.

The mounting anchor is now mechanically and waterproof attached to the roof construction.