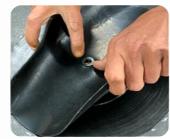

Step 1 Place the black mounting base plate on the roof covering at the desired location. Fasten the mounting base plate with 4 screws. The chosen screw depends on the thickness of the

insulation and the surface in which you attach it. (the large holes are for woodwoolcement screws)