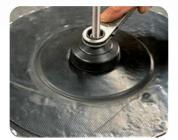

Place the EPDM Covertape (with protective film) over the mounting plate and and draw the edge zone with a crayon. The EPDM covertape can now be incorporated watertight in accordance with the manufacturer's processing instructions. Prime the base plate and the roof covering with an primer. (The EPDM primer has a drying time of approx. 5 minutes)