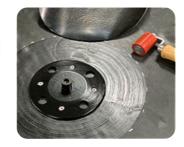

Place the EPDM Covertape (with protective film) over the mounting plate and and draw the edge zone with a crayon. The EPDM covertape can now be incorporated watertight in accordance with the manufacturer's processing instructions. Prime the base plate and the roof covering with an primer. (The EPDM primer has a drying time of approx. 5 minutes)