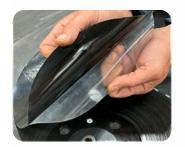

Step 3

Step 2

Remove the protective film from the Covertape and carefully place it on the mounting plate and the roof covering. Work carefully and evenly from the inside out to avoid the formation of large air bubbles under the material. Now press firmly on the Covertape with a suitable pressure roller. Preferably use a narrow pressure roller around the mounting plate. (see picture)