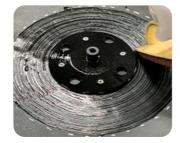

Step 3

Step 2

Remove the protective film from the Covertape and carefully place it on the mounting plate and the roof covering. Work carefully and evenly from the inside out to avoid the formation of large air bubbles under the material. Now press firmly on the Covertape with a suitable pressure roller. Preferably use a narrow pressure roller around the mounting plate. (see picture)