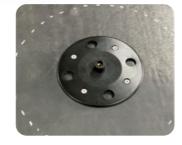

### **General assembly instructions** (EPDM - Selfadhesive Cover tape)

Place the black EPDM sealing ring and the black cover cap. Then screw the supplied threaded rod hand tight on to

Then screw the locknut on the threaded rod and tighten it firmly with a wrench

the mounting plate.

**Step 5**Seal the cuff all around with an UV resistant EPDM sealant.

The mounting anchor is now mechanically and waterproof attached to the roof construction.