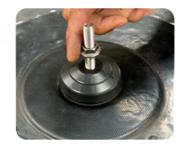

### **General assembly instructions** (EPDM - Selfadhesive Cover tape)

Place the black EPDM sealing ring and the black cover cap. Then screw the supplied threaded rod hand tight on to

Then screw the locknut on the threaded rod and tighten it firmly with a wrench

the mounting plate.

**Step 5**Seal the cuff all around with an UV resistant EPDM sealant.

The mounting anchor is now mechanically and waterproof attached to the roof construction.