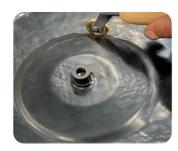

Place the EPDM Covertape (with protective film) over the mounting plate and and draw the edge zone with a crayon. The EPDM covertape can now be incorporated watertight in accordance with the manufacturer's processing instructions. Prime the base plate and the roof covering with an primer. (The EPDM primer has a drying time of approx. 5 minutes)