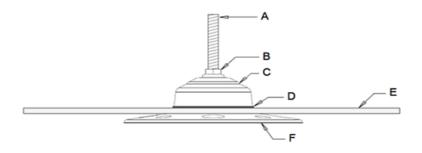

#### **Parts mounting anchor**

A Rivet M10 x 100 RVS A2

B Lock nut M10 RVS A2

C Cover cap Ø 66 mm

D EPDM sealing ring 2,0 mm

Roofing Ø 300 mm

F Mounting plate Ø 150 mm

Quick-Slide roofingmaterials