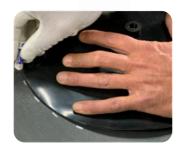

Step 3

Step 2

Remove the protective film from the Covertape and carefully place it on the mounting plate and the roof covering. Work carefully and evenly from the inside out to avoid the formation of large air bubbles under the material. Now press firmly on the Covertape with a suitable pressure roller. Preferably use a narrow pressure roller around the mounting plate. (see picture)