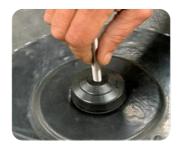

Step 3

Step 2

Remove the protective film from the Covertape and carefully place it on the mounting plate and the roof covering. Work carefully and evenly from the inside out to avoid the formation of large air bubbles under the material. Now press firmly on the Covertape with a suitable pressure roller. Preferably use a narrow pressure roller around the mounting plate. (see picture)